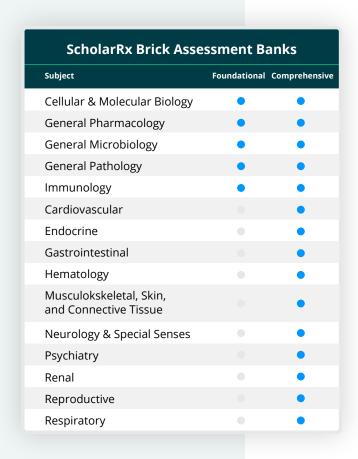

#### **Customizable, Organized Exam Content**

Rx Brick exam items are housed within 15 question banks grouped by organ system and basic science disciplines.

Faculty have the flexibility to mix and match items from within item banks or add questions of their own for completely customized exams.